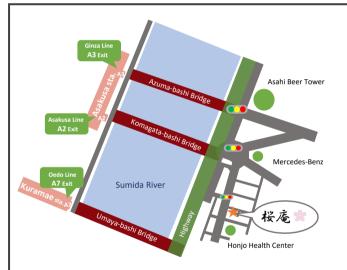

## **Excellent location**

Only 5 minute walk from Asakusa station. Close to many sightseeing spots and restaurants.

Japanese style hotel, located in a quiet area. Only 5 minute walk from Asakusa station.

## Tokyo inn

Tokyo inn Sakuraan 1-14-5 Higashi-komagata, Sumida-ku, Tokyo 130-0005 TEL: +81 3-6751-8855

**1** +81-90-3045-8116

Email: in fo@sakuraan-tokyo.com

HOTEL WORK PERMIT NUMBER: 30墨福衛生環第116号

Tokyo inn 桜庵

Asakusa Sensoji Temple

Ryogoku Kokugikan

Azumabashi Bridge

Ueno Zoo

Tokyo Skytree

Sightseeing spots near Sakuraan